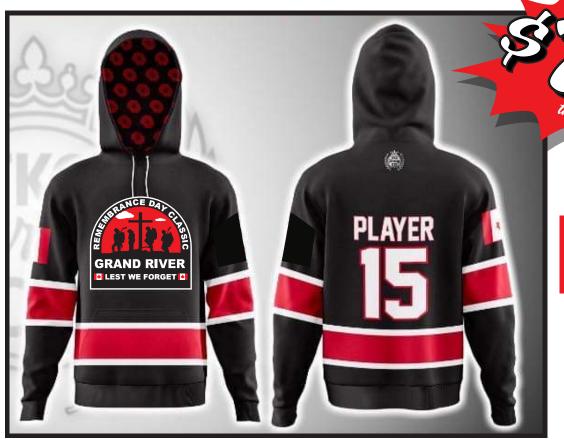

# FULLY SUBLIMATED TOURNAMENT HOODIES

BACK- Customized with Player Name and #

FRONT - GR Mustangs Remembrance Day Classic Logo

RIGHT SLEEVE - Canada Flag